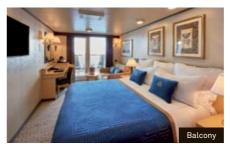

### Britannia Balcony Staterooms

Club Balcony A1, A2 2 beds, shower, living area, balcony (from 254 sq. ft. or 24 sq. m.) Balcony BA, BB, BC, BD, BE, BF 2 beds, shower, living area, balcony (from 228 sq. ft. or 21 sq. m.)