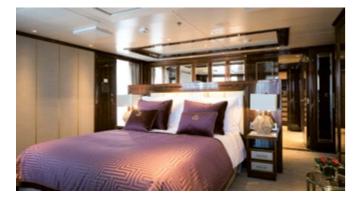

# Queens Grill Grand Suites

2 beds, bath and shower, living room, dining room, balcony (from 1,319 sq. ft. or 122 sq. m.)