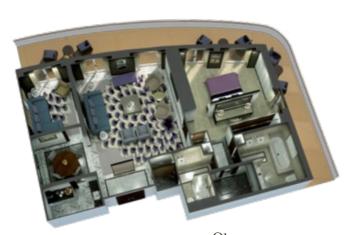

# Queens Grill Grand Suites

2 beds, bath and shower, living room, dining room, balcony (from 1,319 sq. ft. or 122 sq. m.)