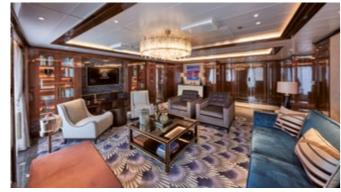

# Queens Grill Grand Suites

2 beds, bath and shower, living room, dining room, balcony (from 1,319 sq. ft. or 122 sq. m.)