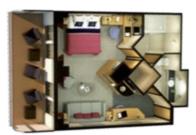

# Queens Grill Penthouse Suites

Q3, Q4

2 beds, bath and shower, living/dining area, balcony (from 508 sq. ft. or 47 sq. m.)