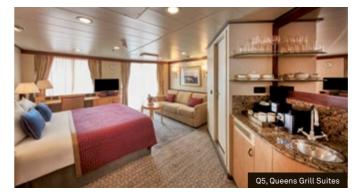

#### Queens Grill Suites

Q5, Q6\*
2 beds, bath and shower, living area, balcony (from 484 sq. ft. or 44 sq. m.)