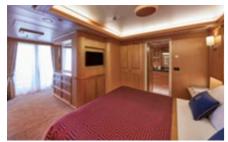

### Britannia Balcony Staterooms

Club Balcony A1, A2 2 beds, shower, living area, balcony (from 254 sq. ft. or 24 sq. m.) Balcony BA, BB, BC, BD, BE, BF 2 beds, shower, living area, balcony (from 228 sq. ft. or 21 sq. m.)