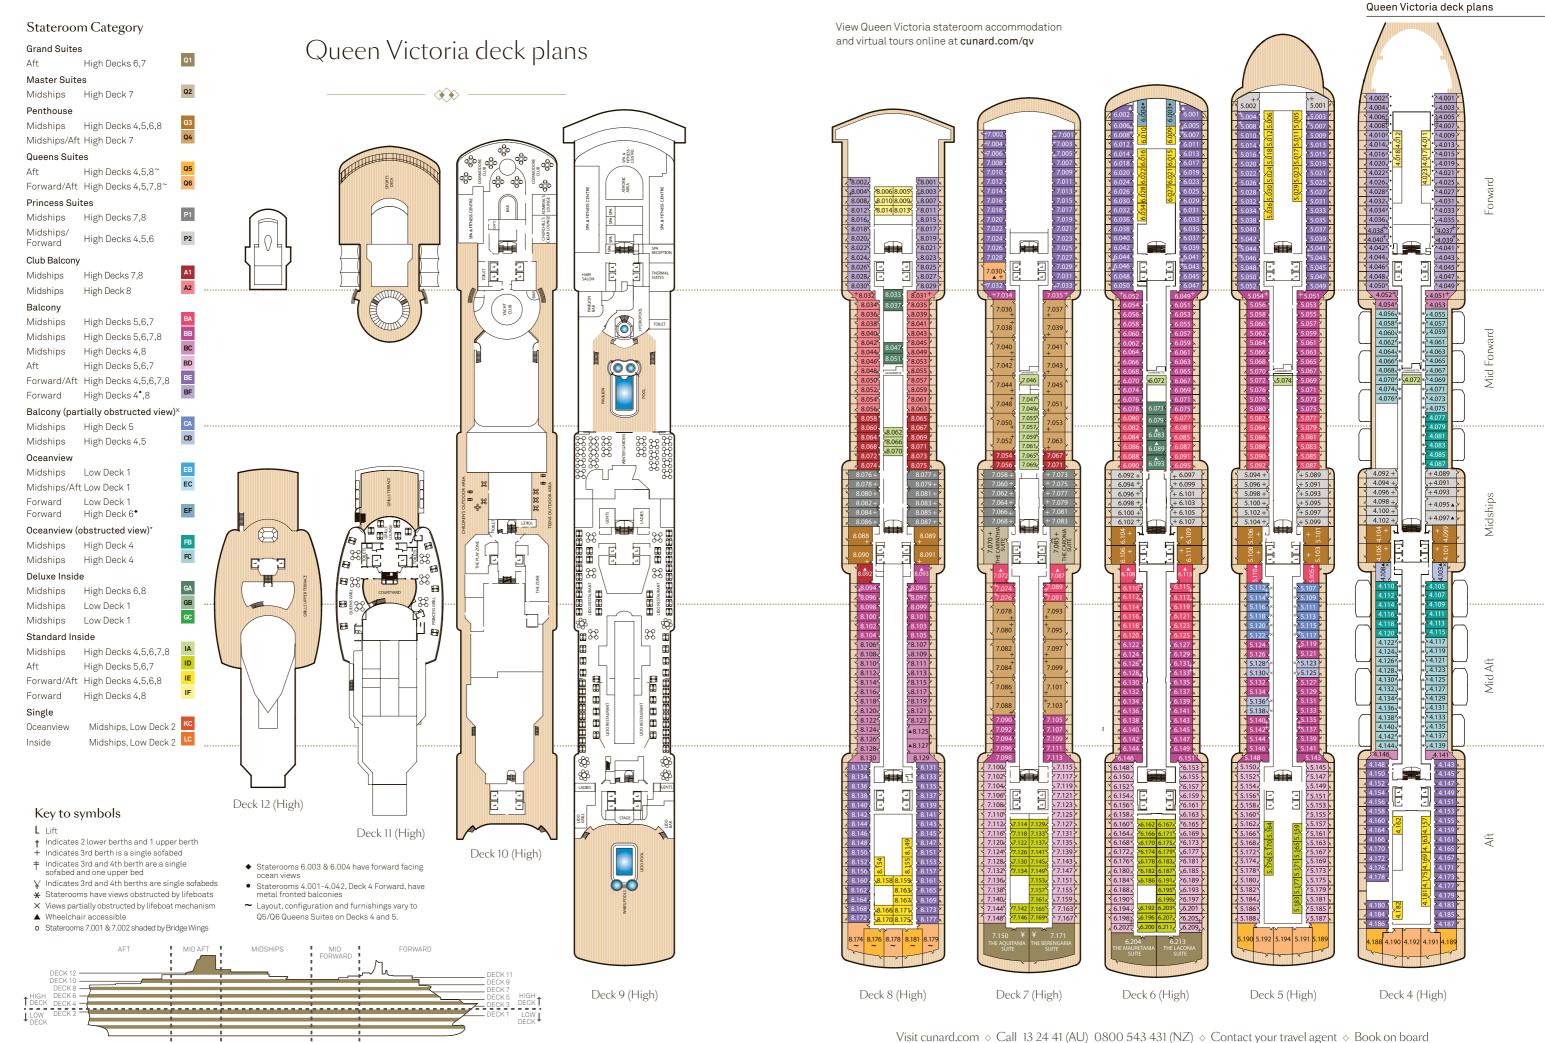

# Queens Grill Grand Suites

2 beds, bath and shower, living room, dining room, balcony (from 1,319 sq. ft. or 122 sq. m.)

# Queens Grill Master Suites

Q2

128

2 beds, bath and shower, living room,

or 102 sq. m.)

dining room, balcony (approx 1,100 sq. ft.

# Queens Grill Penthouse Suites

Q3, Q4

2 beds, bath and shower, living/dining area, balcony (from 508 sq. ft. or 47 sq. m.)

#### Queens Grill Suites

Q5, Q6\*
2 beds, bath and shower, living area, balcony (from 484 sq. ft. or 44 sq. m.)

#### Princess Grill Suites

P1, P2 2 beds, bath with shower, living area, balcony (from 335 sq. ft. or 31 sq. m.)

### Britannia Balcony Staterooms

Club Balcony A1, A2 2 beds, shower, living area, balcony (from 254 sq. ft. or 24 sq. m.) Balcony BA, BB, BC, BD, BE, BF 2 beds, shower, living area, balcony (from 228 sq. ft. or 21 sq. m.)

Balcony (Obstructed View) CA, CB 2 beds, shower, living area, balcony (from 228 sq. ft. or 21 sq. m.)

Club Balcony

# Britannia Oceanview Staterooms

2 beds, shower, living area (from 197 sq. ft. or 18 sq. m.) Oceanview (Obstructed View) FB, FC 2 beds, shower, living area (from 180 sq. ft. or 16 sq. m.) Single Oceanview KC 1 bed and shower (from 133 sq. ft. or 12 sq. m.)

Oceanview EB, EC, EF

Oceanview

Single Oceanview

# Britannia Inside Staterooms

Deluxe Inside GA, GB, GC 2 beds and shower (from 200 sq. ft. or 18 sq. m.) Standard Inside IA, ID, IE, IF 2 beds and shower (from 152 sq. ft. or 14 sq. m.) Single Inside LC 1 bed and shower (from 152 sq. ft. or 14 sq. m.)

Deluxe Inside

For guide to 3/4 berth staterooms see the deck plans for details or visit cunard.com
The diagrams and pictures of staterooms within this brochure are examples only, and individual staterooms may vary.

\*\*\*\*\*\*\*\*\*\*

Deck 3

Deck 2 (Low)

333

Deck 1 (Low)

Country of Registry:

Guest Capacity:

Length Overall:

No. of Crew:

Speed:

Width

Draft:

Bermuda

2,061

980

23.7 knots

964.5 feet (295 metres)

106 feet (32 metres)

25.9 feet (8 metres)