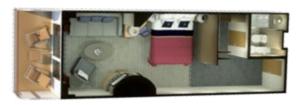

# Britannia Oceanview Staterooms

2 beds, shower, living area (from 197 sq. ft. or 18 sq. m.) Oceanview (Obstructed View) FB, FC 2 beds, shower, living area (from 180 sq. ft. or 16 sq. m.) Single Oceanview KC 1 bed and shower (from 133 sq. ft. or 12 sq. m.)

Oceanview EB, EC, EF

Oceanview

Single Oceanview