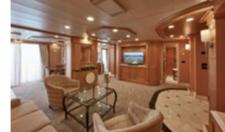

# Queens Grill Grand Suites

2 beds, bath and shower, living room, dining room, balcony (from 1,319 sq. ft. or 122 sq. m.)