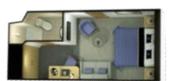

# Britannia Inside Staterooms

Deluxe Inside GA, GB, GC 2 beds and shower (from 200 sq. ft. or 18 sq. m.) Standard Inside IA, ID, IE, IF 2 beds and shower (from 152 sq. ft. or 14 sq. m.) Single Inside LC 1 bed and shower (from 152 sq. ft. or 14 sq. m.)

Deluxe Inside

For guide to 3/4 berth staterooms see the deck plans for details or visit cunard.com
The diagrams and pictures of staterooms within this brochure are examples only, and individual staterooms may vary.