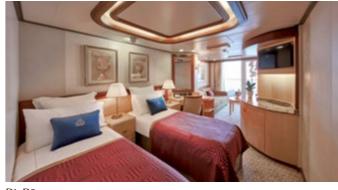

### Britannia Balcony Staterooms

Club Balcony A1, A2 2 beds, shower, living area, balcony (from 254 sq. ft. or 24 sq. m.) Balcony BA, BB, BC, BD, BE, BF 2 beds, shower, living area, balcony (from 228 sq. ft. or 21 sq. m.)