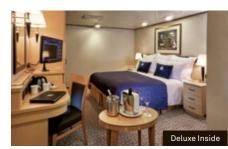

# Britannia Inside Staterooms

Deluxe Inside GA, GB, GC 2 beds and shower (from 200 sq. ft. or 18 sq. m.) Standard Inside IA, ID, IE, IF 2 beds and shower (from 152 sq. ft. or 14 sq. m.) Single Inside LC 1 bed and shower (from 152 sq. ft. or 14 sq. m.)

Deluxe Inside

For guide to 3/4 berth staterooms see the deck plans for details or visit cunard.com
The diagrams and pictures of staterooms within this brochure are examples only, and individual staterooms may vary.