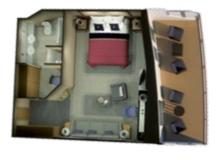

### Britannia Balcony Staterooms

Club Balcony A1, A2 2 beds, shower, living area, balcony (from 254 sq. ft. or 24 sq. m.) Balcony BA, BB, BC, BD, BE, BF 2 beds, shower, living area, balcony (from 228 sq. ft. or 21 sq. m.)