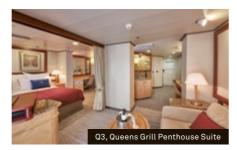

# Queens Grill Penthouse Suites

Q3, Q4

2 beds, bath and shower, living/dining area, balcony (from 508 sq. ft. or 47 sq. m.)