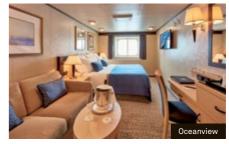

### Britannia Balcony Staterooms

Club Balcony A1, A2 2 beds, shower, living area, balcony (from 254 sq. ft. or 24 sq. m.) Balcony BA, BB, BC, BD, BE, BF 2 beds, shower, living area, balcony (from 228 sq. ft. or 21 sq. m.)

Balcony (Obstructed View) CA, CB 2 beds, shower, living area, balcony (from 228 sq. ft. or 21 sq. m.)

Club Balcony